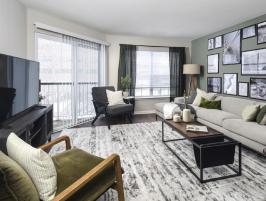

### **Apartment Features**

Crown Molding • Upgraded Kitchens with Granite Countertops • Stainless Steel Appliances • Large Outdoor Balconies • Private Garages\* • Multi-story lofts\*

#### **Arrive Fort Lee**

LIVE A LIFE OF LUXURY AT ARRIVE FORT LEE. THIS one of a kind apartment home community is conveniently located at the base of the George Washington Bridge offering easy access to Manhattan. Inside these one-bedroom, two-bedroom and three-bedroom homes you will find crown molding, wood floors, upgraded kitchens with granite countertops and stainless steel appliances and large outdoor balconies. The amenities package is unparalleled and offers a sparking swimming pool with sundeck, indoor basketball court, state of the art fitness center, business center, WiFi lounge, outdoor zen garden, tot-lot and pet park. Premium features include private garages and multi-story loft style floor plans.